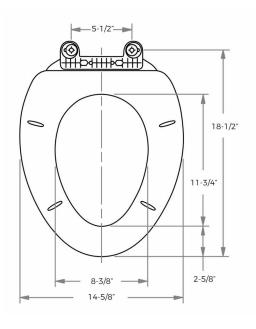

### **Specifications**

- Seat Length: 18-1/2"
- Seat Width: 14-5/8"
- Seat Height: 2-3/8"
- Material: Heavyweight ABS plastic
- Seat Style: Elongated
- Warranty: 1 Year

Not approved for commercial use