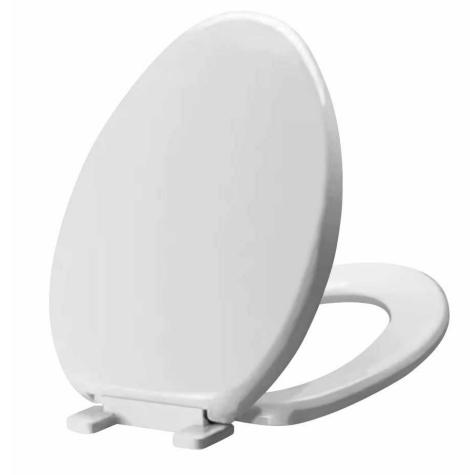

## Slow-Close Universal Toilet Seat for Elongated Bowl Toilets

**DIMENSIONS & MEASUREMENTS** 

### **Available Finishes**

WHITE (MNOS2000)

#### **Features**

- Elongated design
- Heavyweight molded ABS plastic
- Closed front with cover
- Molded-in color-matched bumpers
- Patented damping hinge system
- Corrosion-proof hardware
- Slip-resistant mounting pads with variable-position washers