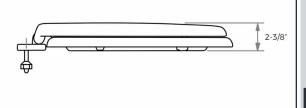

### **Specifications**

- Seat Length: 18-1/2"
- Seat Width: 14-5/8"
- Seat Height: 2-3/8"
- Material: Heavyweight ABS plastic
- Seat Style: Elongated
- Warranty: 1 Year

Not approved for commercial use